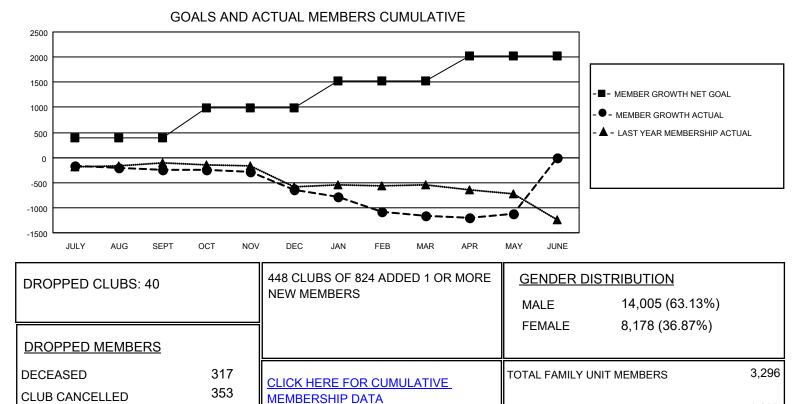

## LOCATION: TEXAS

| Clubs                 |               |           |               | Members               |                           |                         |                                                    |
|-----------------------|---------------|-----------|---------------|-----------------------|---------------------------|-------------------------|----------------------------------------------------|
| RESULTS FOR 2020-2021 |               |           |               | RESULTS FOR 2020-2021 |                           |                         |                                                    |
| QUARTER               | NEW CLUB GOAL | NEW CLUBS | DROPPED CLUBS | QUARTER M             | IEMBER GROWTH NET<br>GOAL | MEMBER GROWTH<br>ACTUAL | DROPPED<br>MEMBERS ACTUAL<br>(including transfers) |
| JULY/AUG/SEPT         | 2             | 4         | 9             | JULY/AUG/SEP          | T 392                     | 570                     | 748                                                |
| OCT/NOV/DEC           | 5             | 3         | 4             | OCT/NOV/DEC           | 594                       | 624                     | 971                                                |
| JAN/FEB/MAR           | 9             | 1         | 24            | JAN/FEB/MAR           | 538                       | 501                     | 977                                                |
| APR/MAY/JUNE          | 7             | 0         | 3             | APR/MAY/JUNE          | 507                       | 587                     | 494                                                |