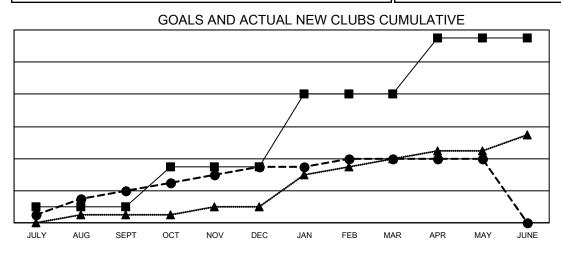

## LOCATION: TEXAS

| Clubs                 |               |           |               | Members               |                           |                         |                                                    |
|-----------------------|---------------|-----------|---------------|-----------------------|---------------------------|-------------------------|----------------------------------------------------|
| RESULTS FOR 2020-2021 |               |           |               | RESULTS FOR 2020-2021 |                           |                         |                                                    |
| QUARTER               | NEW CLUB GOAL | NEW CLUBS | DROPPED CLUBS | QUARTER M             | IEMBER GROWTH NET<br>GOAL | MEMBER GROWTH<br>ACTUAL | DROPPED<br>MEMBERS ACTUAL<br>(including transfers) |
| JULY/AUG/SEPT         | 2             | 4         | 9             | JULY/AUG/SEP          | T 392                     | 570                     | 748                                                |
| OCT/NOV/DEC           | 5             | 3         | 4             | OCT/NOV/DEC           | 594                       | 624                     | 971                                                |
| JAN/FEB/MAR           | 9             | 1         | 24            | JAN/FEB/MAR           | 538                       | 501                     | 977                                                |
| APR/MAY/JUNE          | 7             | 0         | 3             | APR/MAY/JUNE          | 507                       | 587                     | 494                                                |